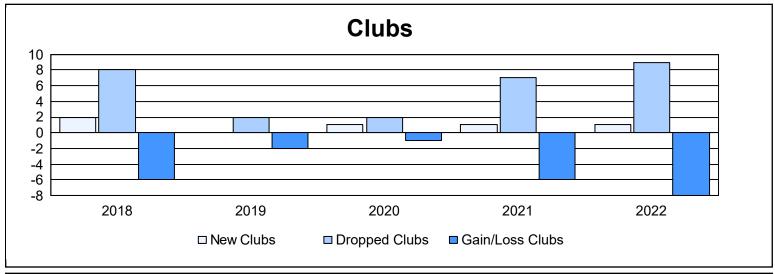

Multiple District 8 As of June 2022 Cumulative

| Year      | New<br>Clubs | Dropped<br>Clubs | Gain/<br>Loss<br>Clubs | New<br>Members | Charter<br>Members | Reinstate<br>Members | Transfer<br>Members | Total<br>Member<br>Added | Total<br>Members<br>Dropped | Gain/<br>Loss<br>Members |
|-----------|--------------|------------------|------------------------|----------------|--------------------|----------------------|---------------------|--------------------------|-----------------------------|--------------------------|
| 2017-2018 | 2            | 8                | -6                     | 296            | 88                 | 12                   | 13                  | 409                      | 659                         | -250                     |
| 2018-2019 | 0            | 2                | -2                     | 341            | 24                 | 29                   | 5                   | 399                      | 494                         | -95                      |
| 2019-2020 | 1            | 2                | -1                     | 212            | 31                 | 25                   | 9                   | 277                      | 439                         | -162                     |
| 2020-2021 | 1            | 7                | -6                     | 203            | 18                 | 33                   | 2                   | 256                      | 554                         | -298                     |
| 2021-2022 | 1            | 9                | -8                     | 239            | 45                 | 78                   | 7                   | 369                      | 457                         | -88                      |
| Average   | 1            | 6                | -5                     | 258            | 41                 | 35                   | 7                   | 342                      | 521                         | -179                     |